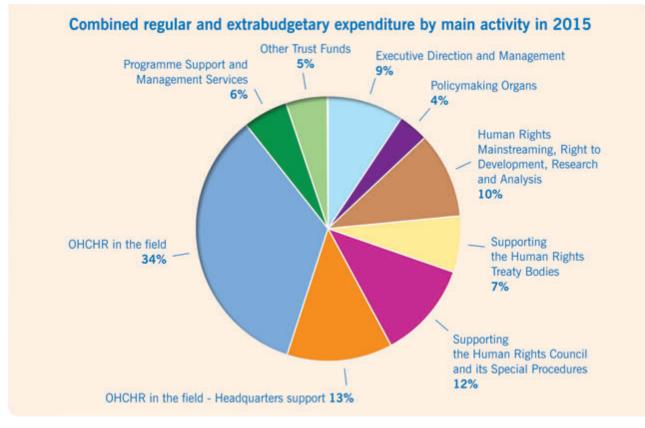

ation of LDCs and<br>SIDS in the work of the Human Rights Council | 630.5<br>683.0<br>(917.4)<br>10.0<br>490.4<br>168.8 | 557.0<br>516.7<br>0.0<br>25.0<br>448.0<br>81.3 | 1,187.5<br>1,199.7<br>(917.4)<br>35.0<br>938.4<br>250.1 | 735.3<br>490.1<br>346.9<br>795.9<br>160.5 | 414.2<br>734.6<br>711.8<br>1,323.6<br>400.5 | 1,149.5<br>1,224.7<br>1,058.7<br>2,119.5<br>561.0 |

\*/ Reference to Kosovo should be understood in full compliance with United Nations Security Council resolution 1244 and without prejudice to the status of Kosovo. \*\*/ Reference to the State of Palestine should be understood in compliance with United Nations General Assembly resolution 67/19.

\*\*\*/ Includes miscellaneous income and expenditure not reported above, loss on exchange exchange (US\$3,574.3) for 2015.









| Executive Direction and Management (EDM)<br>Voluntary contributions in 2015 |            |                                                                                   |  |  |  |  |  |
|-----------------------------------------------------------------------------|------------|-----------------------------------------------------------------------------------|--|--|--|--|--|
| Donor                                                                       | US\$       | Earmarking                                                                        |  |  |  |  |  |
| -                                                                           | 0          |                                                                                   |  |  |  |  |  |
| (a) total contributions to E