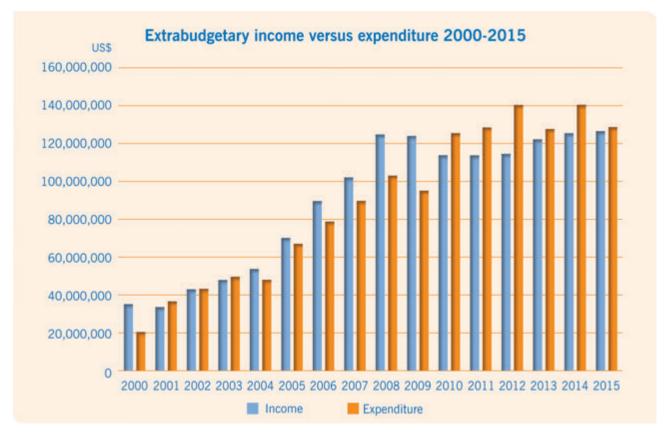

icipation of LDCs and<br>SIDS in the work of the Human Rights Council | 630.5<br>683.0<br>(917.4)<br>10.0<br>490.4<br>168.8 | 557.0<br>516.7<br>0.0<br>25.0<br>448.0<br>81.3 | 1,187.5<br>1,199.7<br>(917.4)<br>35.0<br>938.4<br>250.1 | 735.3<br>490.1<br>346.9<br>795.9<br>160.5 | 414.2<br>734.6<br>711.8<br>1,323.6<br>400.5 | 1,149.5<br>1,224.7<br>1,058.7<br>2,119.5<br>561.0 |

\*/ Reference to Kosovo should be understood in full compliance with United Nations Security Council resolution 1244 and without prejudice to the status of Kosovo. \*\*/ Reference to the State of Palestine should be understood in compliance with United Nations General Assembly resolution 67/19.

\*\*\*/ Includes miscellaneous income and expenditure not reported above, loss on exchange exchange (US\$3,574.3) for 2015.









| Executive Direction and Management (EDM)<br>Voluntary contributions in 2015 |            |                                                                                   |  |  |  |  |  |
|-----------------------------------------------------------------------------|------------|-----------------------------------------------------------------------------------|--|--|--|--|--|
| Donor                                                                       | US\$       | Earmarking                                                                        |  |  |  |  |  |
| -                                                                           | 0          |                                                                                   |  |  |  |  |  |
| (a) total contributions