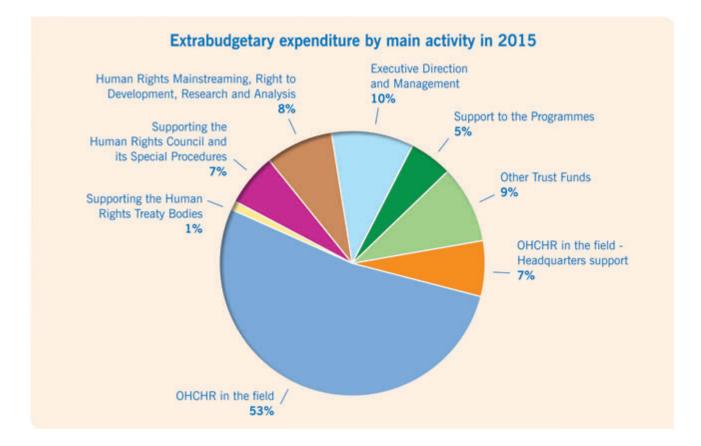

rticipation of LDCs and<br>SIDS in the work of the Human Rights Council | 630.5<br>683.0<br>(917.4)<br>10.0<br>490.4<br>168.8 | 557.0<br>516.7<br>0.0<br>25.0<br>448.0<br>81.3 | 1,187.5<br>1,199.7<br>(917.4)<br>35.0<br>938.4<br>250.1 | 735.3<br>490.1<br>346.9<br>795.9<br>160.5 | 414.2<br>734.6<br>711.8<br>1,323.6<br>400.5 | 1,149.5<br>1,224.7<br>1,058.7<br>2,119.5<br>561.0 |

\*/ Reference to Kosovo should be understood in full compliance with United Nations Security Council resolution 1244 and without prejudice to the status of Kosovo. \*\*/ Reference to the State of Palestine should be understood in compliance with United Nations General Assembly resolution 67/19.

\*\*\*/ Includes miscellaneous income and expenditure not reported above, loss on exchange exchange (US\$3,574.3) for 2015.









| Executive Direction and Management (EDM)<br>Voluntary contributions in 2015 |            |                                                                                   |  |  |  |  |  |
|-----------------------------------------------------------------------------|------------|-----------------------------------------------------------------------------------|--|--|--|--|--|
| Donor                                                                       | US\$       | Earmarking                                                                        |  |  |  |  |  |
| -                                                                           | 0          |                                                                                   |  |  |  |  |  |
| (a) total contribution