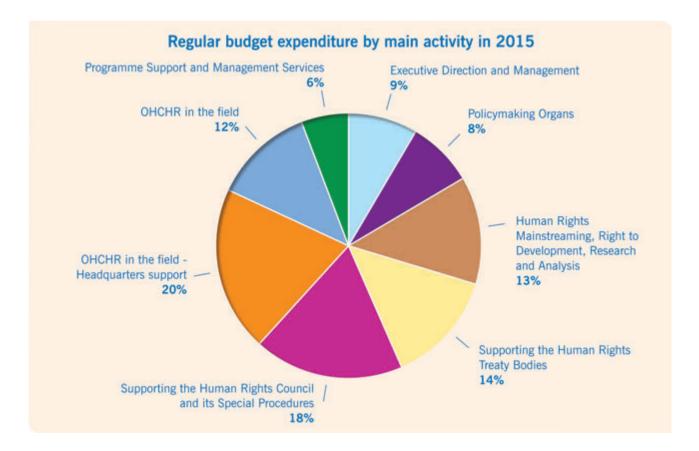

ipation of LDCs and<br>SIDS in the work of the Human Rights Council | 630.5<br>683.0<br>(917.4)<br>10.0<br>490.4<br>168.8 | 557.0<br>516.7<br>0.0<br>25.0<br>448.0<br>81.3 | 1,187.5<br>1,199.7<br>(917.4)<br>35.0<br>938.4<br>250.1 | 735.3<br>490.1<br>346.9<br>795.9<br>160.5 | 414.2<br>734.6<br>711.8<br>1,323.6<br>400.5 | 1,149.5<br>1,224.7<br>1,058.7<br>2,119.5<br>561.0 |

\*/ Reference to Kosovo should be understood in full compliance with United Nations Security Council resolution 1244 and without prejudice to the status of Kosovo. \*\*/ Reference to the State of Palestine should be understood in compliance with United Nations General Assembly resolution 67/19.

\*\*\*/ Includes miscellaneous income and expenditure not reported above, loss on exchange exchange (US\$3,574.3) for 2015.









| Executive Direction and Management (EDM)<br>Voluntary contributions in 2015 |            |                                                                                   |  |  |  |  |  |
|-----------------------------------------------------------------------------|------------|-----------------------------------------------------------------------------------|--|--|--|--|--|
| Donor                                                                       | US\$       | Earmarking                                                                        |  |  |  |  |  |
| -                                                                           | 0          |                                                                                   |  |  |  |  |  |
| (a) total contributions to