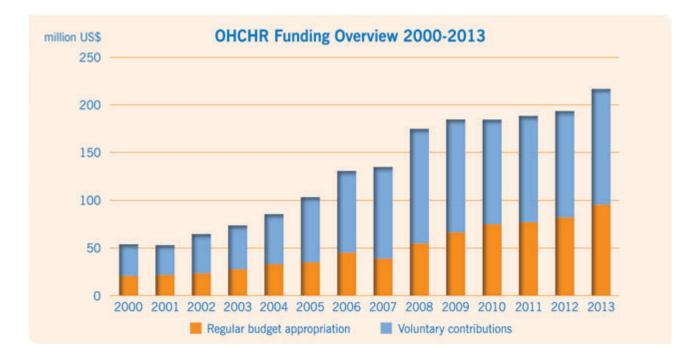

# Context

OHCHR's global funding needs are covered by the United Nations regular budget at a rate of approximately 40 per cent, with the remainder coming from voluntary contributions from Member States and other donors. The United Nations regular budget, approved by the General Assembly every two years, is funded by "assessed contributions" from each Member State according to a formula that takes into account the size and strength of its national economy. Since the 2005 World Summit, when Member States committed to doubling the funding for OHCHR, there has been a gradual increase in the Office's portion of the regular budget. For the 2012-2013 biennium, US\$177.3 million was allocated to OHCHR, compared with US\$151.6 million in 2010-2011, US\$120.6 million in 2008-2009, US\$83.4 million in 2006-2007 and US\$67.6 million in 2004-2005. While the upward trend in financial support from the regular budget for human rights work is welcome, the proportion of the overall United Nations regular budget devoted to human rights, even after the recent increases, remains at just 3 per cent of the total UN budget.

Until 2008, the level of voluntary contributions to OHCHR steadily increased from US\$41 million in 2002 to a peak of US\$120 million in 2008. Contributions dropped slightly to US\$118.1 million in 2009 and more sharply to US\$109.4 million in 2010, before making a slight recovery in 2011 and 2012 to a level of US\$111.1 million. In 2013, however, voluntary contributions increased by nearly US\$10 million to reach US\$121.2 million. The share of unearmarked funding followed the same pattern, rising from 7 per cent in 2002 to 56 per cent in 2009, dropping slightly to 54 per cent in 2010 and 51 per cent in 2011, then slightly increasing to 53 per cent in 2012 and 54 per cent in 2013. Approximately 56 per cent of all voluntary funding was used in 2013 to support work in the field, which receives very little support from the regular budget. The remainder was distributed between other areas of the Office's work, often supplementing the limited resources available from the regular budget and enabling the Office to achieve a far greater impact than would otherwise have been possible.

#### Regular budget versus voluntary contributions

Overall, 44 per cent of OHCHR's funding came from the United Nations regular budget (compared with 42.5 per cent in 2012) and 56 per cent came from voluntary contributions (compared with 57.5 per cent in 2012). The slight increase in regular budget funding reflects additional resources which were allocated to cover the cost of part of the new activities mandated by the Human Rights Council in 2013.