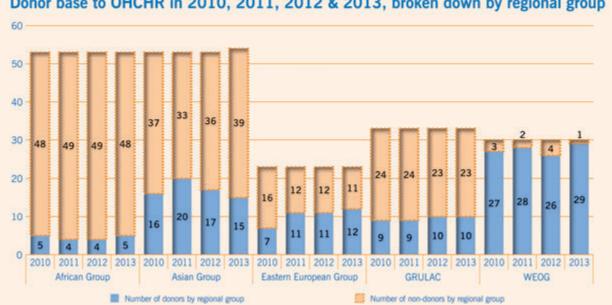

## Number of donors

After a slight decrease in the number of donors contributing to OHCHR in 2012, efforts made to expand the donor base resulted in a small increase in the total number of contributors to the Office in 2013. OHCHR received financial support from 78 institutional donors in 2013 (including 71 Member States) compared with 74 donors in 2012 (including 68 Member States).

Of the 71 Member States that contributed in 2013, 29 were members of the United Nations Western and Other Group (WEOG), 15 were from the Asian Group, 12 were from the Eastern European Group, 10 were from the Latin America and Caribbean Group (GRULAC) and five were from the African Group.

## Donor base to OHCHR in 2010, 2011, 2012 & 2013, broken down by regional group