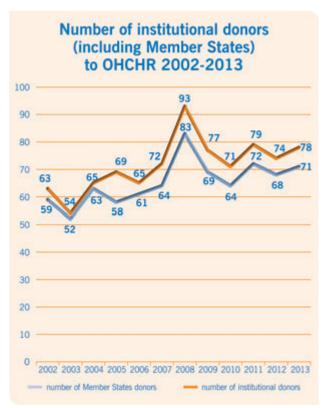

## Number of donors

After a slight decrease in the number of donors contributing to OHCHR in 2012, efforts made to expand the donor base resulted in a small increase in the total number of contributors to the Office in 2013. OHCHR received financial support from 78 institutional donors in 2013 (including 71 Member States) compared with 74 donors in 2012 (including 68 Member States).

Of the 71 Member States that contributed in 2013, 29 were members of the United Nations Western and Other Group (WEOG), 15 were from the Asian Group, 12 were from the Eastern European Group, 10 were from the Latin America and Caribbean Group (GRULAC) and five were from the African Group.