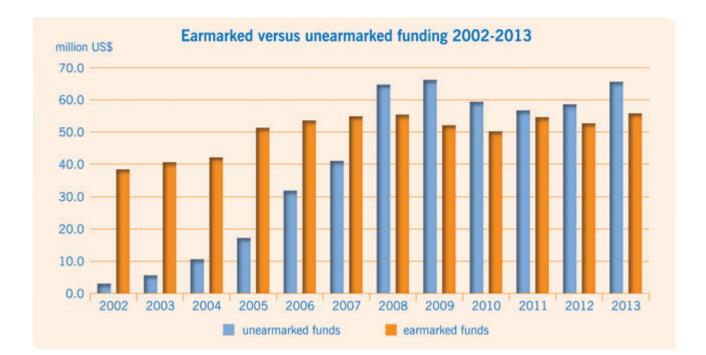

#### Earmarking

While the overall funding to OHCHR increased by close to US\$10 million in 2013, the proportion of funding free of earmarking increased marginally to 54 per cent of all contributions, or US\$65.5 million,

representing an increase from 53 per cent, or US\$58.5 million, in 2012.

OHCHR requires flexibility and autonomy in allocating resources and therefore seeks unearmarked funds from donors. OHCHR donor and external relations officers continue to use every appropriate opportunity to persuade donors to contribute more unearmarked funding, resulting in 54 donors providing at least part of their support free of earmarking. Among these donors, some increased the proportion of their funds provided in 2013 without earmarking (including Algeria, Bahrain, Bulgaria, Costa Rica, Denmark, Estonia, the European Commission, France, Germany, Guyana, Italy, Mexico, Monaco, Montenegro, Mozambique, Norway, Romania, Slovakia, Slovenia, Sweden, Switzerland, the United Arab Emirates and Uruguay).