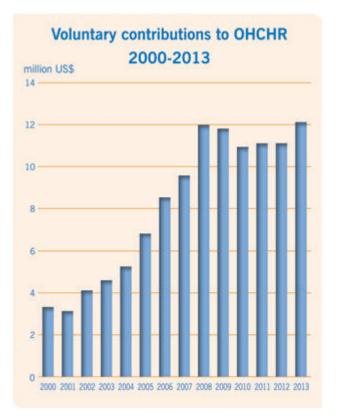

Until 2008, the level of voluntary contributions to OHCHR steadily increased from US\$41 million in 2002 to a peak of US\$120 million in 2008. Contributions dropped slightly to US\$118.1 million in 2009 and more sharply to US\$109.4 million in 2010, before making a slight recovery in 2011 and 2012 to a level of US\$111.1 million. In 2013, however, voluntary contributions increased by nearly US\$10 million to reach US\$121.2 million. The share of unearmarked funding followed the same pattern, rising from 7 per cent in 2002 to 56 per cent in 2009, dropping slightly to 54 per cent in 2010 and 51 per cent in 2011, then slightly increasing to 53 per cent in 2012 and 54 per cent in 2013. Approximately 56 per cent of all voluntary funding was used in 2013 to support work in the field, which receives very little support from the regular budget. The remainder was distributed between other areas of the Office's work, often supplementing the limited resources available from the regular budget and enabling the Office to achieve a far greater impact than would otherwise have been possible.

## Level of contributions

While voluntary contributions slipped from US\$120 million in 2008 to US\$109.4 million in 2010, they increased to US\$121.2 million in 2013 after stagnating at \$111.1 million in 2011 and 2012. Additional income, including interest and miscellaneous income, brought the total available income in 2013 to US\$122.2 million.