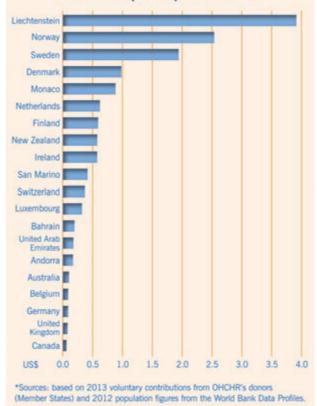

938   |
| Peacebuilding Fund (Central African<br>Republic, Guinea, Kyrgyzstan) | 2,197,048 |
| UNDG-Human Rights Mainstreaming Trust<br>Fund                        | 2,979,745 |
| UNPRPD - Disability Fund (South Africa,<br>Tunisia)                  | 240,170   |
| TOTAL                                                                | 5,729,901 |

# **Funding Trends**

## Level of contributions

While voluntary contributions slipped from US\$120 million in 2008 to US\$109.4 million in 2010, they increased to US\$121.2 million in 2013 after stagnating at \$111.1 million in 2011 and 2012. Additional income, including interest and miscellaneous income, brought the total available income in 2013 to US\$122.2 million.

## Voluntary contributions from top 20 donors to OHCHR per capita in 2013\*



#### Sweden United States European ssin Norway Netherlands Germany UNDP Denmark United Kingdom Finland France Switzerland Ireland New Zealand Australia Canada Russian Federation United Arab Emirates Morocco Saudi Arabia million US\$ 0 8 10 12 14 16 18 20

With expenditures amounting to US\$127.6 million in 2013, OHCHR had a shortfall of US\$5.4 million; the fourth year in a row that actual income was lower than expenditures. Compared with 2012 when the shortfall amounted to US\$25.9 million, the 2013 funding gap was very small. Nevertheless, as has been the case since 2010, the situation was offset with the surplus balance accumulated in previous years.

Current funding challenges have been a major component in OHCHR's decision to engage in a review of its priorities and budget from 2013